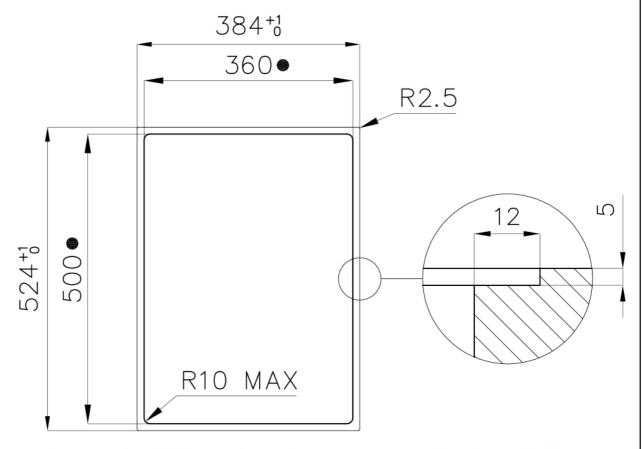

## Foster ==

Cut out size Dimensioni per foratura top

● Built—in cut out for FTS — Foratura per installazione FTS