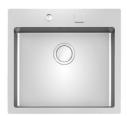

### **RECOMMENDED PAIRINGS**

**Hood S4000 Domino Ghost** 2451 000

**Sink S4001 Filotop** 3365 050