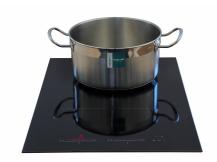

|
| Bridge zone                  | The new cooktops with Bridge function allow to associate two zones forming a single extended cooking zone for pots of large size, or for more than one cooking simultaneously, with maximum flexibility in pot positioning. With the additional Double Booster feature provided by all Bridge cooktops, the exceptional 3700 W power can be concentrated on a single plate or made available uniformly over the enlarged area.                                            |

## **TECHNICAL DATA**

# Foster ==



## Foster ==

Cut out size Dimensioni per foratura top



● Built—in cut out for FTS — Foratura per installazione FTS

### **GALLERY**







### **OPTIONAL ACCESSORIES**



**Spacer for Domino elements** 8320 000

### **RECOMMENDED PAIRINGS**



**Hood S4000 Domino Ghost** 2451 000



**Sink S4001 Filotop** 3365 050