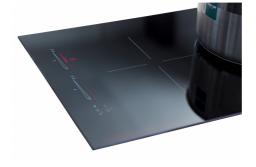

# **Cooker hob S4000 Domino Induction**

Induction Hobs

Code: 7341 655

#### **DETAILS**

| Coloring               | Black                                                      |
|------------------------|------------------------------------------------------------|
| Edge/Installation Type | Vertical edge - for flush-mount or over-mount installation |
| Material               | Ceramic glass                                              |
| Dimensions             | 380x520 mm                                                 |
| Base size              | 45cm                                                       |
| Heating element        | Two zones                                                  |
| Built-in hole          | View technical data sheet                                  |
| Width                  | 38 cm                                                      |
| Total power            | 3.700 W                                                    |

| Up                         | 180x220 mm-2.100 (2.600)* (3.700)** W                                                                                                                                                                                                         |
|----------------------------|-----------------------------------------------------------------------------------------------------------------------------------------------------------------------------------------------------------------------------------------------|
| Down                       | 180x220 mm-2.100 (2.600)* (3.700)** W                                                                                                                                                                                                         |
| Power settings             | 9 power settings per zone + double Powerboost                                                                                                                                                                                                 |
| Safety                     | Safety equipment                                                                                                                                                                                                                              |
| Туре                       | Induction Hob                                                                                                                                                                                                                                 |
| Type of commands           | Touch Control                                                                                                                                                                                                                                 |
| Notes:                     | * Powerboost<br>** Double Powerboost                                                                                                                                                                                                          |
| FEATURES                   |                                                                                                                                                                                                                                               |
| Double powerboost          | Two further levels of power up to 3700 W, to be used on a single zone or distributed over the entire Bridge extended area (where available).                                                                                                  |
| Pot detector               | All induction cooker hobs detect the pot resting on them, but they also calculate the area they cover. This system allows the energy to be used even more efficiently. Moreover, the plates switch off automatically when the pot is removed. |
| End-of-cooking programming | All operations are programmed by means of the touch-control on the glass itself. Each cooking plate is capable of independent programming, and thus the possibility to set different cooking times.                                           |
| Timer                      | Indipendent timer from the end-of-cooking function.                                                                                                                                                                                           |
| Slider commands            | The Slider control allows for extremely quick temperature setting: with a light touch of the finger you may select the desired power level on the TOUCH display.                                                                              |

| T-chef function              | It's a function that allows to set particular temperatures (42 °C, 70 °C, 94 °C) and keep them constant during cooking. Elaborate preparations can be easily obtained, with chef-like results. Cooking in a bain-marie, without the aid of a double container for the water, custard or cream sauce will thus always be perfect. By setting the temperature close to boiling, liquids will immediately reach the requested temperature, increasing speed and performance. |
|------------------------------|---------------------------------------------------------------------------------------------------------------------------------------------------------------------------------------------------------------------------------------------------------------------------------------------------------------------------------------------------------------------------------------------------------------------------------------------------------------------------|
| POT SPEED TEST               | This feature tests your pots, grading them from 0 to 3 for efficiency and heating speed.                                                                                                                                                                                                                                                                                                                                                                                  |
| Intelligent Pot Localization | It recognizes which zone the pan is placed on and automatically activates the relative controls for power adjustment.                                                                                                                                                                                                                                                                                                                                                     |
| Recall                       | This feature allows you to call back the last settings selected in the previous cooking.                                                                                                                                                                                                                                                                                                                                                                                  |
| Pause                        | Useful function that allows you to distract your attention from cooking, interrupting and restoring the settings immediately.                                                                                                                                                                                                                                                                                                                                             |
| Smart fan system             | Correct ventilation is essential for the induction hob to function in the best possible way. The Foster system automatically regulates the amount of ventilation to suit the temperatures reached.                                                                                                                                                                                                                                                                        |
| Safety                       | All electric cooker hobs feature the most modern and sophisticated safety protections: Centralised power-off function; Child-proof safety lock; Residual heat warning lights. Induction models feature the following functions: Safety System that turn off the hob in the absence of the pot; Overflow detector that automatically turns off the plate in case of liquid overflow; Automatic deactivation to prevent accidents caused by forgetfulness.                  |
| AUTOMATIC BRIDGE             | When a pot invades 2 different zones, it activates the Bridge function automatically.                                                                                                                                                                                                                                                                                                                                                                                     |
| Bridge zone                  | The new cooktops with Bridge function allow to associate two zones forming a single extended cooking zone for pots of large size, or for more than one cooking simultaneously, with maximum flexibility in pot positioning. With the additional Double Booster feature provided by all Bridge cooktops, the exceptional 3700 W power can be concentrated on a single plate or made available uniformly over the enlarged area.                                            |