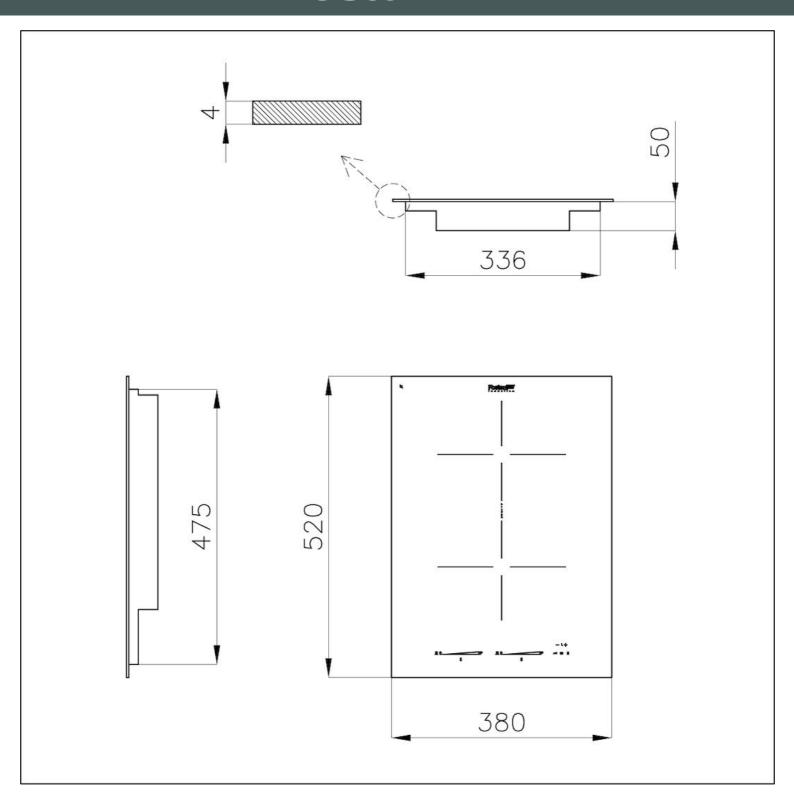

## **TECHNICAL DATA**

#### **DETAILS**

| Coloring               | Black                                                      |
|------------------------|------------------------------------------------------------|
| Edge/Installation Type | Vertical edge - for flush-mount or over-mount installation |
| Material               | Ceramic glass                                              |
| Dimensions             | 380x520 mm                                                 |
| Base size              | 45cm                                                       |
| Heating element        | Two zones                                                  |
| Built-in hole          | View technical data sheet                                  |
| Width                  | 38 cm                                                      |
| Total power            | 3.700 W                                                    |