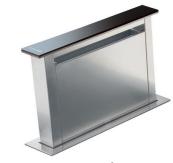

### **RECOMMENDED PAIRINGS**

**Hood S4000 Domino Ghost** 2451 000

**Sink S4001 Filotop** 3365 050